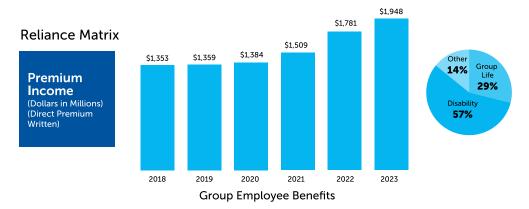

## **Reliance Matrix\***

#### Premium Income (Dollars in Millions) (Direct Premium Written)